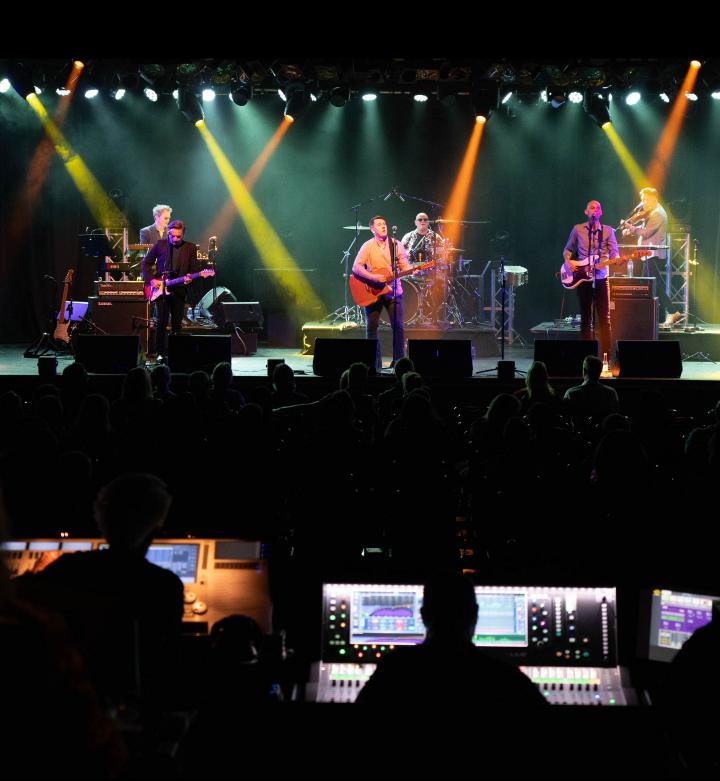

## 'SPLIT ENZ' to 'CROWDED HOUSE'

through song, imagery & storytelling.

Two Brothers.
Born in New Zealand.
Adopted by Australia.
Loved by the World.

www.thefinnstributeband.com.au

The Finns Tribute Band are an Australian band who perform and celebrate the music of Tim & Neil Finn, piecing together the journey of 'Split Enz' to 'Crowded House' through song, imagery and storytelling.

Formed in 2020 and comprising of outstanding musicians of the highest calibre, the band pays homage to two of the world's greatest and most respected song-writers in a unique and captivating live concert. Audiences are taken on a musical journey spanning three decades and a catalogue of songs which includes 'I Got You', 'Message To My Girl, 'Don't Dream It's Over', 'Fraction Too Much Friction', 'Something So Strong', 'Better Be Home Soon', 'Weather With You', plus many more.

No costumes, no wigs. Only phenomenal musicians playing timeless music and paying their respects to two Brothers, born in New Zealand, adopted by Australia, and loved by the World.

A truly unforgettable show.